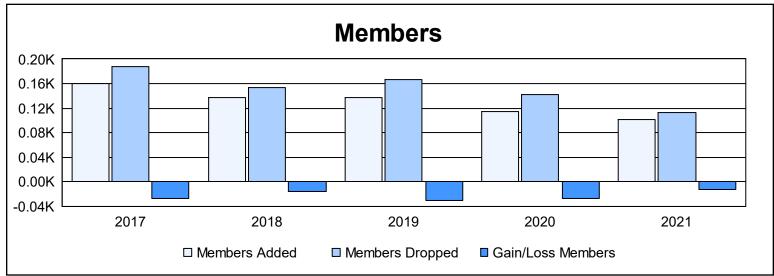

District 111ON As of June 2021 Cumulative

| Year      | New<br>Clubs | Dropped<br>Clubs | Gain/<br>Loss<br>Clubs | New<br>Members | Charter<br>Members | Reinstate<br>Members | Transfer<br>Members | Total<br>Member<br>Added | Total<br>Members<br>Dropped | Gain/<br>Loss<br>Members |
|-----------|--------------|------------------|------------------------|----------------|--------------------|----------------------|---------------------|--------------------------|-----------------------------|--------------------------|
| 2016-2017 | 0            | 1                | -1                     | 130            | 0                  | 1                    | 29                  | 160                      | 187                         | -27                      |
| 2017-2018 | 2            | 4                | -2                     | 72             | 47                 | 2                    | 17                  | 138                      | 154                         | -16                      |
| 2018-2019 | 1            | 0                | 1                      | 97             | 27                 | 1                    | 12                  | 137                      | 167                         | -30                      |
| 2019-2020 | 0            | 1                | -1                     | 84             | 1                  | 1                    | 29                  | 115                      | 142                         | -27                      |
| 2020-2021 | 1            | 1                | 0                      | 64             | 20                 | 3                    | 14                  | 101                      | 113                         | -12                      |
| Average   | 1            | 1                | -1                     | 89             | 19                 | 2                    | 20                  | 130                      | 153                         | -22                      |